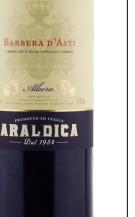

## ARALDICA ALBERA BARBERA D'ASTI DOCG 2019

Ruby red with purple highlights. Elegant fruit aromas of cherries and plums with an enticing warm, spiced, smoky aroma given by the small oak barrels, Berry flavors paired with spiced and sapid notes.

Imported by Vias Imports Ltd. | 875 6th Ave Suite 1500 New York, NY 10001 | viaswine.com | eviaswine

BARBERA D'ASTI

ABKFO

ARALDICA