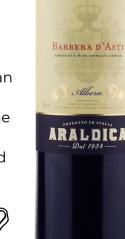

## ARALDICA ALBERA BARBERA D'ASTI DOCG 2019

Ruby red with purple highlights. Elegant fruit aromas of cherries and plums with an enticing warm, spiced, smoky aroma given by the small oak barrels, Berry flavors paired with spiced and sapid notes.

Imported by Vias Imports Ltd. | 875 6th Ave Suite 1500 New York, NY 10001 | viaswine.com | eviaswine

BARBERA D'ASTI

Albera.

RALDICA