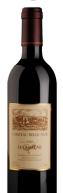

#### **LEBANON**

Dark red with purple hues. Warm spice on the nose, with subtle oak and ripe dark red fruit, with hints of tobacco leaf and bitter almond. Black fruit with white pepper notes, lush depth, and silky mouthfeel, with satisfying length on the palate. Beautifully paired with grilled meat or roasted lamb. Can age for 10+ years.

45% Cabernet Franc, 45% Syrah 10% Cabernet Sauvignon-