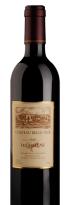

# **LEBANON**

Dark red with purple hues. Warm spice on the nose, with subtle oak and ripe dark red fruit, with hints of tobacco leaf and bitter almond. Black fruit with white pepper notes, lush depth, and silky mouthfeel, with satisfying length on the palate. Beautifully paired with grilled meat or roasted lamb. Can age for 10+ years.

45% Cabernet Franc, 45% Syrah 10% Cabernet Sauvignon-

Share your photos with us! @viaswine #viaswine

Share your photos with us! @viaswine #viaswine

Share your photos with us! @viaswine #viaswine